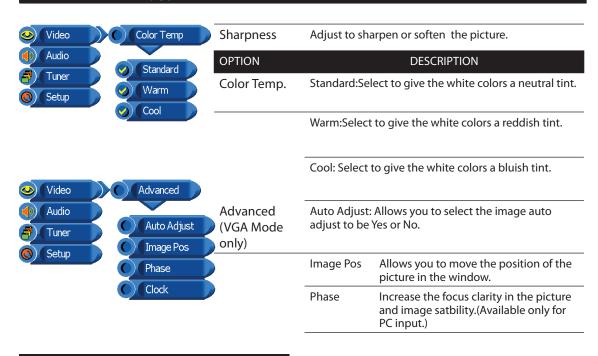

#### Video

Use this Video setting menu to adjust the picture quality which best corresponds to your viewing requirements. The Video Menu includes the following options:

|                        |                | OPTION     | DESCRIPTION                                                                           |
|------------------------|----------------|------------|---------------------------------------------------------------------------------------|
| ✓ Video                | PIC Mode       | PIC Mode   | Custom:Select for user's settings.                                                    |
| Audio Tuner            | Custom         |            | Vivid:Select for enhanced picture contrast and sharpness.                             |
| Setup                  | Vivid Standard |            | Standard:Select for standard picture settings.<br>Recommended for home entertainment. |
|                        | Mild           |            | Mild:Select for mild picture settings.                                                |
| PIC Mode<br>Brightness | ( 0 )          | Brightness | Adjust to brightness or darken the picture.                                           |
| Contrast Hue           |                | Contrast   | Adjust the difference between the brightness and darknest regions of the picture.     |
| Saturation Sharpness   |                | Hue        | For NTSC only.                                                                        |
| Color Temp             |                | Saturation | Controls the color intensity.                                                         |
| Advanced               |                |            |                                                                                       |

#### Video